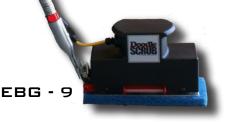

## **Machine Weight**

22 lbs. The same pounds per square inch as the EBG-20/C

#### Motor

4100 rpm, 1/3 Hp Motor - 20% more rpms than the EBG-20/C's 3450 rpm

### **2- Position Handle**

Clip on long edge to clean securely along edges

or

Clip on short edge for a more mop-like movement

\*\*\*Specifications and information contained in this flyer is subject to change without notice.