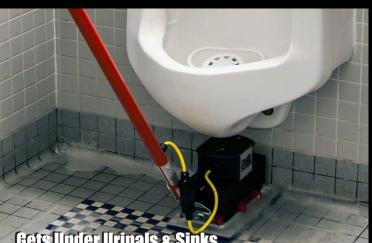

#### Great for Finish Removal - Dry or Wet

**Gets Under Urinals & Sinks** 

800-557-6822 | squarescrub.com