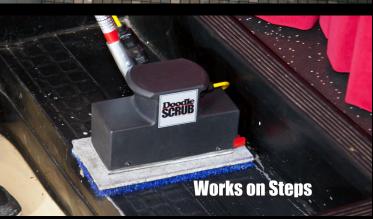

### **2- Position Handle**

Clip on long edge to clean securely along edges

or

Clip on short edge for a more mop-like movement

\*\*\*Specifications and information contained in this flyer is subject to change without notice.